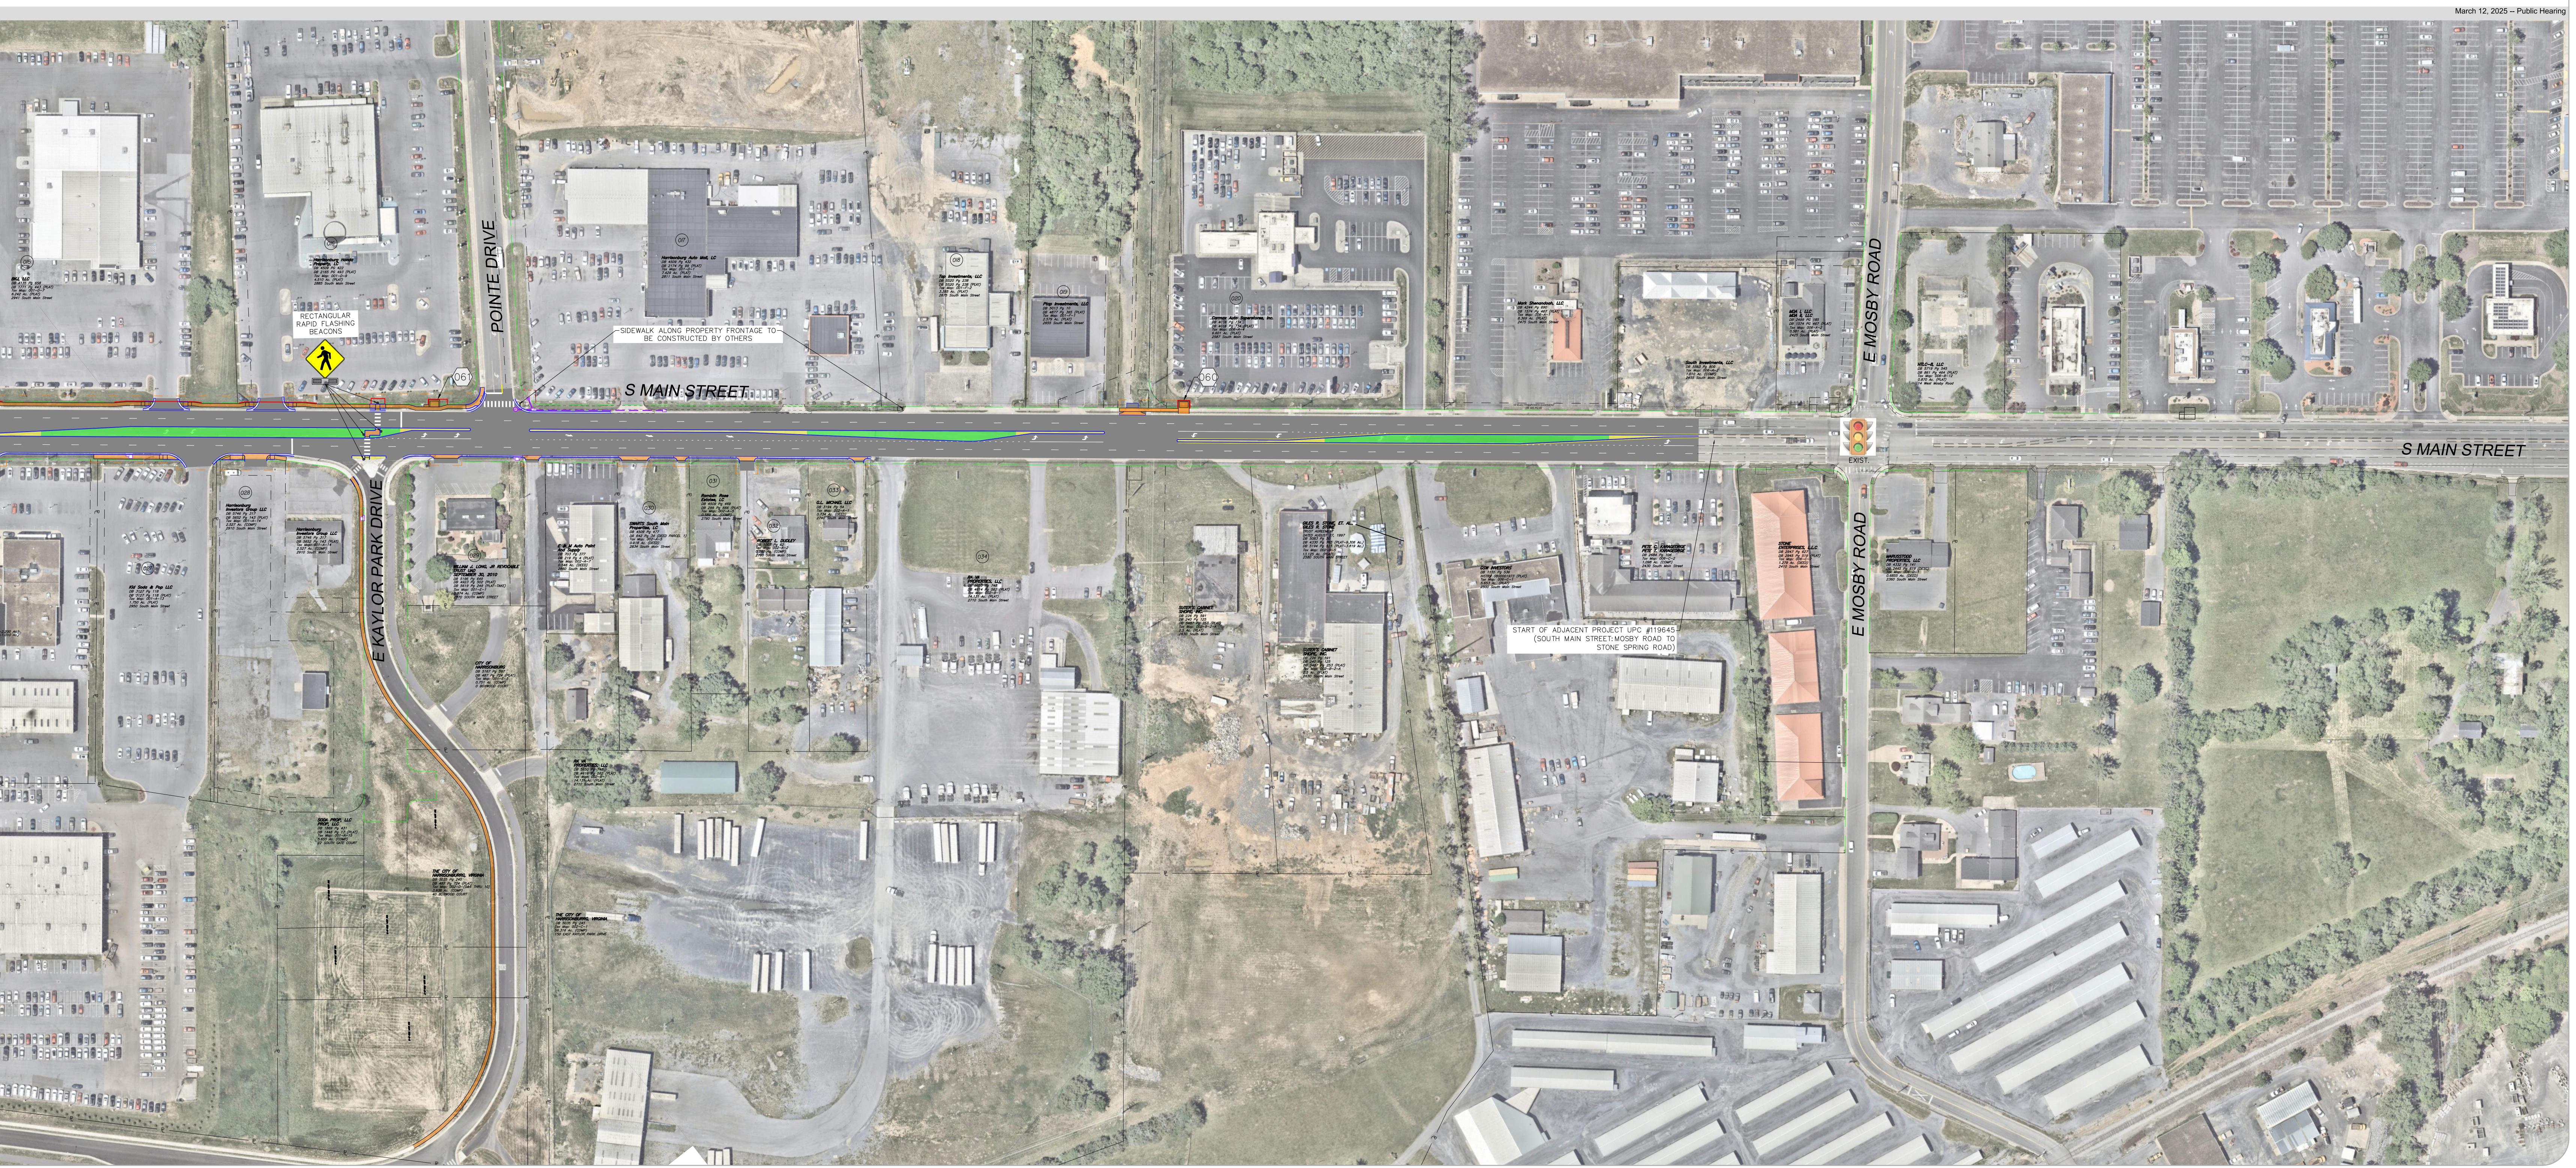

#### - Plan View - Proposed Condition - Exhibit 1 I-81 EXIT 243 INTERCHANGE IMPROVEMENTS AND SOUTH MAIN STREET CORRIDOR SAFETY IMPROVEMENTS

h Main St. & I-81 Exit 243 Interchange Im h Main St. Corridor Safety Improvements

119647,124006,124203

required beyond the proposed right-of-way shown on the