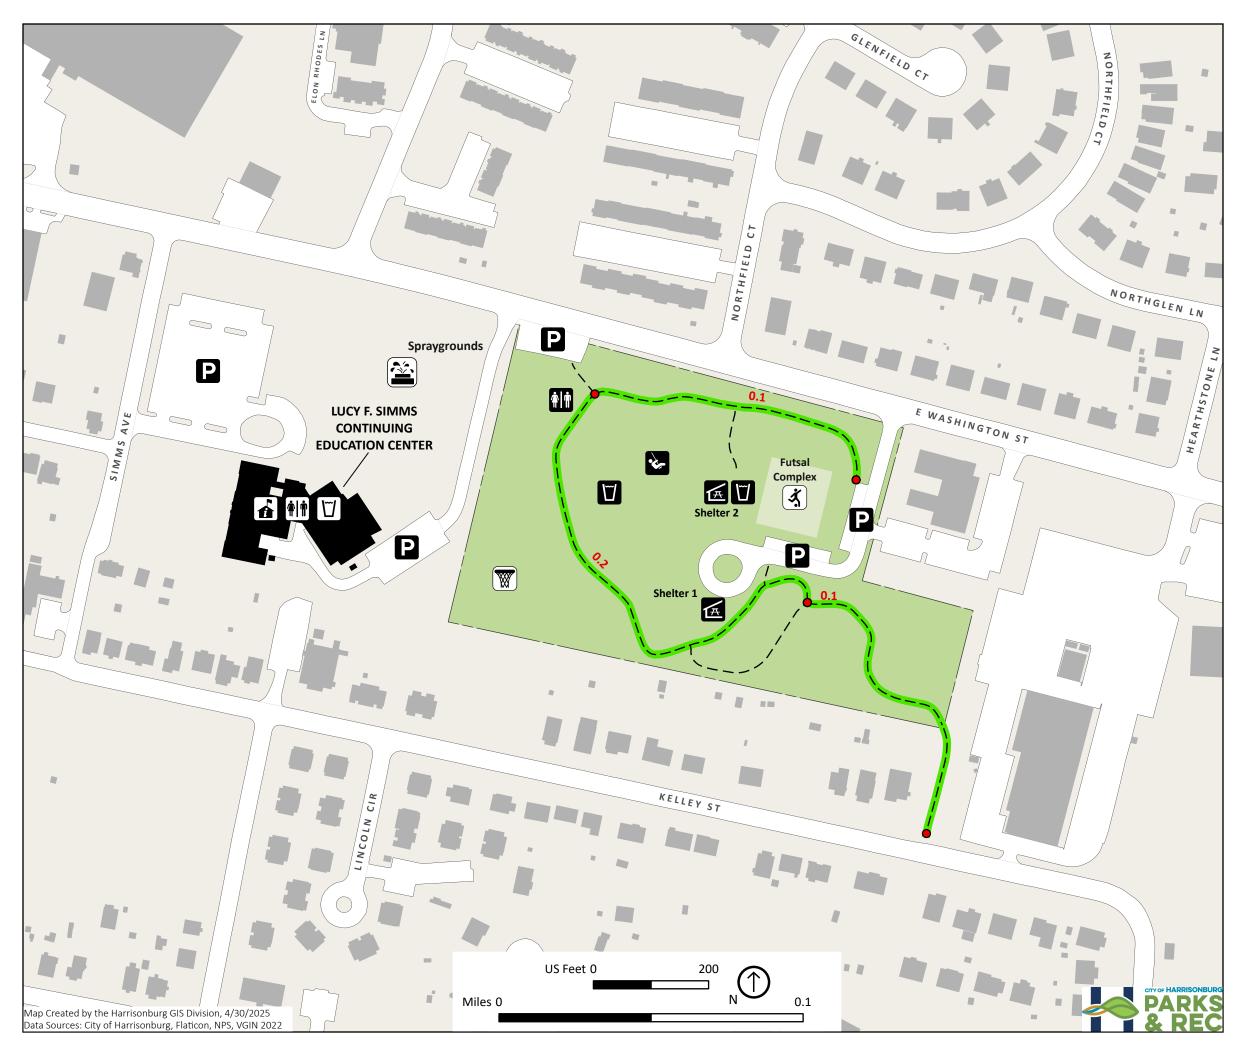

## RALPH SAMPSON PARK

HARRISONBURG, VA

## Park Address

• 431 East Washington Street Harrisonburg, VA 22802

Recommended Walking Routes

\_\_\_\_ 0.4 mile Kelley St to Futsal Complex Parking Lot

## **Map Notes**

- . Trail mileage is approximate
- Hiking is permitted on all trails
- For shelter reservations: www.harrisonburgva.gov/shelters
- Restrooms are open seasonally from mid April to late October
- Dogs must be leashed
- Clean up after your pet

Harrisonburg Parks and Recreation maintains Ralph Sampson Park as part of 12 main parks within Harrisonburg

For more information visit:

https://www.harrisonburgva.gov/city-parks