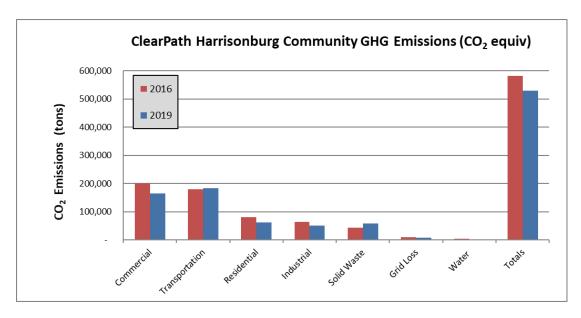

#### 4b. Community GHG Emissions

Community GHGs calculated by ClearPath are shown in Tables 21 and 22 and Figures 11 and 12 by sector and fuel source. Total emissions decreased 8.9% in 2019 compared to 2016. Again, the small differences in these table totals are due to rounding of subtotals in the calculations. Community emissions dominated by the Commercial and Transportation sectors at approximately 1/3 of the total each. Considering the sources of emissions, electricity is the dominant Community source of GHGs at 32%, but emissions are down 30% from 2016 mainly due to the lower electricity emission factor as discussed above. The distribution of GHGs by sector and source are similar in both years and therefore only plotted in the pie charts of Figure 12 for 2019. All sectors have significant decreases from 2016

except Transportation, which increased approximately 2% and waste GHG emissions, which showed a 36% increase. It is not uncommon for waste emissions to vary significantly from year-to-year due to changing tonnages from construction and other large, but periodic, community projects. Comparing the Municipal analysis above to these Community values, the Municipal emissions contribute only 3.1% of the total Community emissions in 2019.

| Sector             | ClearPath 2016<br>(mtons) | ClearPath 2019<br>(mtons) | 2016 Baseline<br>Difference (%) | 2019 Sector<br>(%) |
|--------------------|---------------------------|---------------------------|---------------------------------|--------------------|
| Commercial         | 200,143                   | 164,549                   | -17.8%                          | 31.1%              |
| Transportation     | 179,691                   | 182,964                   | 1.8%                            | 34.5%              |
| Residential        | 81,244                    | 62,207                    | -23.4%                          | 11.7%              |
| Industrial         | 63,653                    | 51,175                    | -19.6%                          | 9.7%               |
| Solid Waste        | 42,287                    | 57,681                    | 36.4%                           | 10.9%              |
| Grid Loss          | 10,549                    | 8,264                     | -21.7%                          | 1.6%               |
| Water & Wastewater | 3,896                     | 2,724                     | -30.1%                          | 0.5%               |
| Totals             | 581,463                   | 529,564                   | -8.9%                           | 100.0%             |