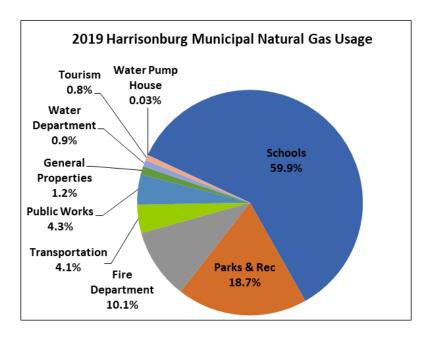

#### 3b. Natural Gas

Natural gas data was provided from a City Natural gas report and City Schools utilities report and is summarized in Table 7 for 2016 and 2019. Figure 4 shows a breakdown of the natural gas usage for 2019. The school data was provided in units of hundred cubic feet (ccf) of natural gas and converted to therms using a gas utility bill conversion factor of 1.0639 therms/ccf. Overall, the Municipal natural gas usage decreased by approximately 10% for 2019 compared to the 2016 baseline. Usage is down in all subcategories except the Fire Department, which increased by about 20%. Schools dominate natural gas usage at approximately 60% in 2019 with the Department of Parks and Recreation following at approximately 19%, the Fire Department at 10%, and the rest of the categories all less than 10%.

|                                                                    |          | 20      | 2016 2019 |         |         | Difference |                 |
|--------------------------------------------------------------------|----------|---------|-----------|---------|---------|------------|-----------------|
| Building & Address                                                 | Meter #  | Therms  |           | Therms  |         | % of Total | 2019 - 2016 (%) |
| Schools - Smithland Elementary & Skyline Middle School (SMSKY)     |          | 46,896  |           | 58,701  |         | 15.5%      |                 |
| Schools - Stone Spring Elementary School (SSES)                    |          | 38,457  |           | 42,151  |         | 11.2%      |                 |
| Schools - Thomas Harrison Middle School (TMHS)                     |          | 80,111  |           | 34,565  |         | 9.2%       |                 |
| Schools - Spotswood Elementary School (SES)                        |          | 27,686  |           | 32,140  |         | 8.5%       |                 |
| Schools - Keister Elementary School (KES)                          |          | 24,105  |           | 29,830  |         | 7.9%       |                 |
| Schools - Waterman Elementary School (WES)                         |          | 21,044  |           | 21,728  |         | 5.8%       |                 |
| Schools - Maintenance Building                                     |          | 4,858   |           | 5,563   |         | 1.5%       |                 |
| Schools - School Board Office (SBO)                                |          | 1,687   |           | 1,485   |         | 0.4%       |                 |
| Schools - Harrisonburg High School (HHS)                           |          | 0       |           | 0       |         | 0.0%       |                 |
| Schools - Bluestone Elementary School (BES)                        |          | 0       |           | 0       |         | 0.0%       |                 |
| Schools - Elon Rhodes Early Learning Center (ELC)                  |          | 0       |           | 0       |         | 0.0%       |                 |
| Schools - High School Stadium                                      |          | 0       | 244,843   | 0       | 226,163 | 0.0%       | -7.6%           |
| Parks & Rec - Westover Pool - 305 S. Dogwood Dr                    | 901118   | 48,620  |           | 35,058  |         | 9.3%       |                 |
| Parks & Rec - Lucy Simms - 620 Simms Ave                           | M4700071 | 27,996  |           | 26,268  |         | 7.0%       |                 |
| Parks & Rec - Community Activities Center - 305 S. Dogwood Dr      | 9013433  | 6,808   |           | 5,982   |         | 1.6%       |                 |
| Parks & Rec - Golf Course Maintenace 1583 W. Market St B           | 6112198  | 3,857   | 87,281    | 3,298   | 70,606  | 0.9%       | -19.1%          |
| Fire Department - Public Safety Building - 101 N. Main St.         | 8461631  | 28,581  |           | 32,459  |         | 8.6%       |                 |
| Fire Department Station #1 80 Maryland Ave                         | M8600409 | 1,895   |           | 4,613   |         | 1.2%       |                 |
| Fire Department Station #1 Annex 90 Maryland Ave                   | U766302  | 1,048   | 31,524    | 1,104   | 38,176  | 0.3%       | 21.1%           |
| Transportation - Central Garage - 473 E. Washington St             | 13600365 | 24,909  |           | 15,097  |         | 4.0%       |                 |
| Transportation - Administration Building - 475 E. Washington St    | 10600339 | 269     | 25,178    | 282     | 15,379  | 0.1%       | -38.9%          |
| Public Works - City Shops/Traffic Signal/Eng - 320 Mosby Rd zone 3 | 6074588  | 4,745   |           | 4,899   |         | 1.3%       |                 |
| Public Works - Central Stores Warehouse - 2111 Beery Rd            | M6600026 | 2,973   |           | 3,833   |         | 1.0%       |                 |
| Public Works - City Shops/Traffic Signal/Eng - 320 Mosby Rd zone 4 | 97800115 | 3,168   |           | 2,779   |         | 0.7%       |                 |
| Public Works - City Shops/Traffic Signal/Eng - 320 Mosby Rd zone 1 | R171893  | 3,821   |           | 2,451   |         | 0.6%       |                 |
| Public Works - City Shops/Traffic Signal/Eng - 320 Mosby Rd zone 2 | M7400649 | 1,841   |           | 1,624   |         | 0.4%       |                 |
| Public Works - City Shops/Traffic Signal/Eng - 320 Mosby Rd zone 5 | 9277707  | 939     | 17,487    | 744     | 16,330  | 0.2%       | -6.6%           |
| General Properties - City Hall - 409 S. Main St                    | M7900196 | 4,582   | 4,582     | 4,458   | 4,458   | 1.2%       | -2.7%           |
| Water Department 2155 Beery Rd                                     | 9015735  | 3,946   | 3,946     | 3,482   | 3,482   | 0.9%       | -11.8%          |
| Tourism - Hardesity Higgins House - 212 S. Main St                 | M4490516 | 3,598   | 3,598     | 2,914   | 2,914   | 0.8%       | -19.0%          |
| Harrisonburg Water Pump House 1790 Reservoir St                    | 3345924  | 207     | 207       | 113     | 113     | 0.0%       | -45.4%          |
| Total                                                              |          | 418,646 | 418,646   | 377,621 | 377,621 | 100%       | -9.8%           |

Table 7 – Harrisonburg Municipal Natural Gas Usage (2016 and 2019)

Figure 4 - Harrisonburg Municipal Natural Gas Usage

Community-level natural gas usage for Harrisonburg was provided by Stephen Holcomb, Environmental Policy & Sustainability Manager for NiSource Inc., the utility parent company of Columbia Gas of Virginia, which supplies natural gas to the City. The data provided is delineated by the City of Harrisonburg tax district.