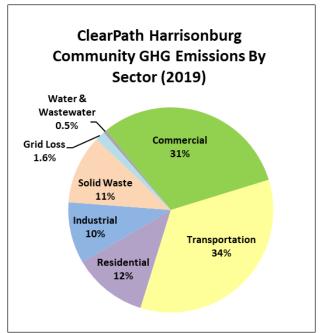

#### 4b. Community GHG Emissions

Community GHGs calculated by ClearPath are shown in Tables 21 and 22 and Figures 11 and 12 by sector and fuel source. Total emissions decreased 8.9% in 2019 compared to 2016. Again, the small differences in these table totals are due to rounding of subtotals in the calculations. Community emissions dominated by the Commercial and Transportation sectors at approximately 1/3 of the total each. Considering the sources of emissions, electricity is the dominant Community source of GHGs at 32%, but emissions are down 30% from 2016 mainly due to the lower electricity emission factor as discussed above. The distribution of GHGs by sector and source are similar in both years and therefore only plotted in the pie charts of Figure 12 for 2019. All sectors have significant decreases from 2016

except Transportation, which increased approximately 2% and waste GHG emissions, which showed a 36% increase. It is not uncommon for waste emissions to vary significantly from year-to-year due to changing tonnages from construction and other large, but periodic, community projects. Comparing the Municipal analysis above to these Community values, the Municipal emissions contribute only 3.1% of the total Community emissions in 2019.

| Sector             | ClearPath 2016<br>(mtons) | ClearPath 2019<br>(mtons) | 2016 Baseline<br>Difference (%) | 2019 Sector<br>(%) |
|--------------------|---------------------------|---------------------------|---------------------------------|--------------------|
| Commercial         | 200,143                   | 164,549                   | -17.8%                          | 31.1%              |
| Transportation     | 179,691                   | 182,964                   | 1.8%                            | 34.5%              |
| Residential        | 81,244                    | 62,207                    | -23.4%                          | 11.7%              |
| Industrial         | 63,653                    | 51,175                    | -19.6%                          | 9.7%               |
| Solid Waste        | 42,287                    | 57,681                    | 36.4%                           | 10.9%              |
| Grid Loss          | 10,549                    | 8,264                     | -21.7%                          | 1.6%               |
| Water & Wastewater | 3,896                     | 2,724                     | -30.1%                          | 0.5%               |
| Totals             | 581,463                   | 529,564                   | -8.9%                           | 100.0%             |