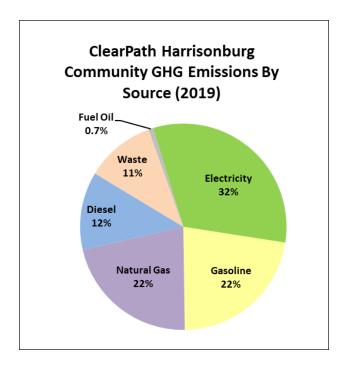

#### 4b. Community GHG Emissions

Community GHGs calculated by ClearPath are shown in Tables 21 and 22 and Figures 11 and 12 by sector and fuel source. Total emissions decreased 8.9% in 2019 compared to 2016. Again, the small differences in these table totals are due to rounding of subtotals in the calculations. Community emissions dominated by the Commercial and Transportation sectors at approximately 1/3 of the total each. Considering the sources of emissions, electricity is the dominant Community source of GHGs at 32%, but emissions are down 30% from 2016 mainly due to the lower electricity emission factor as discussed above. The distribution of GHGs by sector and source are similar in both years and therefore only plotted in the pie charts of Figure 12 for 2019. All sectors have significant decreases from 2016

except Transportation, which increased approximately 2% and waste GHG emissions, which showed a 36% increase. It is not uncommon for waste emissions to vary significantly from year-to-year due to changing tonnages from construction and other large, but periodic, community projects. Comparing the Municipal analysis above to these Community values, the Municipal emissions contribute only 3.1% of the total Community emissions in 2019.