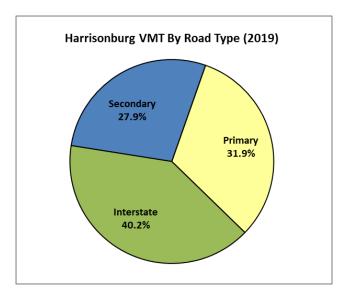

Table 11 – Harrisonburg Municipal Vehicle/Equipment Fuel Usage (2016 and 2019)

Figure 6 - Harrisonburg Vehicle/Equipment Fuel Usage

For Community-wide fuel use, the transportation sector was analyzed using Vehicle Miles Travelled (VMT) data from the 2016 and 2019 Virginia Department of Transportation (VDOT) report 1220.8 Daily VMT was measured through VDOT traffic counts and were multiplied by 365 days to determine the Annual VMT. Table 12 provides a summary of the VMT by Road Type. 2019 VMT was 3.5% higher than the 2016 baseline. Miles driven on the I-81 through Harrisonburg are the largest category at 40% as shown in Figure 7, with Primary roads at 32%, and Secondary Roads at 28%. VMT values were converted to emissions using the default US National Vehicle Fuel economy and emissions factor sets provided in ClearPath. VDOT federal vehicle class info was used for the percentage of the vehicle types shows in Table 13; more vehicle categories were available as seen in Appendix 3, but the additional detail was not considered to make enough differences for the additional analysis. Fuel economies (gallons/mile) and GHG emissions (grams CH<sub>4</sub>/mile and grams N<sub>2</sub>0/mile) by vehicle types provided the conversion from VMT to gallons of fuel and GHG emissions.

|      | DVMT By Road Type (miles) |         |            |         | Annual      | Difference      |
|------|---------------------------|---------|------------|---------|-------------|-----------------|
| Year | Secondary                 | Primary | Interstate | Total   | VMT (miles) | 2019 - 2016 (%) |
| 2016 | 255,020                   | 304,428 | 358,494    | 917,942 | 335,048,761 |                 |
| 2019 | 264,760                   | 302,838 | 382,063    | 949,661 | 346,626,172 | 3.5%            |

Table 12 – VDOT VMT data for Harrisonburg in 2016 and 2019.

| Vehicle Class      | Percentage<br>(%) | Fuel     | Year |
|--------------------|-------------------|----------|------|
| Passenger Vehicles | 72.4              | Gasoline | 2019 |
| Light Trucks       | 15.6              | Gasoline | 2019 |
| Heavy Trucks       | 11.7              | Diesel   | 2019 |
| Motorcycles        | 0.2               | Gasoline | 2019 |
| Totals             | 100               |          |      |

Table 13 – VDOT Vehicle Percentages in 2016 and 2019.

Figure 7 – Harrisonburg Vehicle Miles Traveled By Road Type (2019)