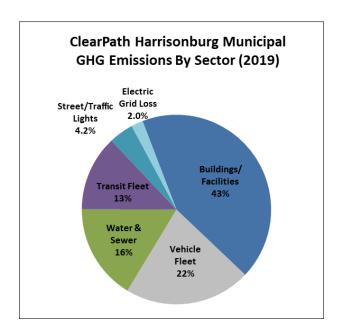

#### 4a. Municipal Greenhouse Gas Emissions

Total Municipal GHGs calculated by ClearPath using the inventory data, assumptions, and factor sets detailed above are shown in Tables 17 and 18 and Figures 8 and 9 at the broad sector and fuel source level. Total emissions were 16.3% less in 2019 than in 2016. The small differences in the Sector and Source table totals are due to rounding of subtotals in the calculations. Municipal emissions are dominated by the Buildings/Facilities sector, which contributes 42.9% of the total. Electricity is the dominant municipal source of GHGs contributing 48.5% of the emissions. The distribution of GHGs by sector and source are similar in both years and therefore only the 2019 pie chart is shown in Figure 9.

| Sector                | ClearPath 2016<br>(mtons) | ClearPath 2019<br>(mtons) | 2019 Sector<br>(%) | 2019 - 2016 Baseline<br>Difference (%) |
|-----------------------|---------------------------|---------------------------|--------------------|----------------------------------------|
| Buildings/Facilities  | 8,973                     | 7,125                     | 42.9%              | -20.6%                                 |
| Vehicle Fleet         | 3,473                     | 3,590                     | 21.6%              | 3.4%                                   |
| Water & Sewer         | 3,896                     | 2,724                     | 16.4%              | -30.1%                                 |
| Transit Fleet         | 2,003                     | 2,143                     | 12.9%              | 7.0%                                   |
| Street/Traffic Lights | 1,022                     | 699                       | 4.2%               | -31.6%                                 |
| Electric Grid Loss    | 476                       | 336                       | 2.0%               | -29.4%                                 |
| Totals                | 19,843                    | 16,617                    | 100.0%             | -16.3%                                 |