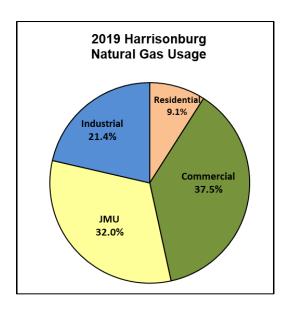

The Community-wide natural gas data is summarized in Table 8 and Figure 5. It shows an overall increase in natural gas use from 2019 compared to 2016 of 4.8%. In 2019, the Commercial sectors was the largest at 37.5% and it includes the municipal natural gas usage detailed above, which was only 1.8% of the total Community-wide usage.

Methane emissions associated with natural gas leakage due to mining, processing, and distribution are not included in either the Municipal or Community-wide assessment in ClearPath.

|                            | Residential | Commercial | JMU       | Industrial | Totals     |
|----------------------------|-------------|------------|-----------|------------|------------|
| Year                       | (therms)    | (therms)   | (therms)  | (therms)   | (therms)   |
| 2016                       | 1,733,830   | 6,379,270  | 7,837,770 | 4,531,220  | 20,482,090 |
| 2019                       | 1,944,600   | 8,056,610  | 6,873,850 | 4,597,840  | 21,472,900 |
| Sector (%)                 | 9.1%        | 37.5%      | 32.0%     | 21.4%      | 100%       |
| <b>Baseline Difference</b> | 12.2%       | 26.3%      | -12.3%    | 1.5%       | 4.8%       |

Table 8 – Harrisonburg Community Natural Gas Usage (2016 and 2019)

Figure 5 - Harrisonburg Community Natural Gas Usage by Sector