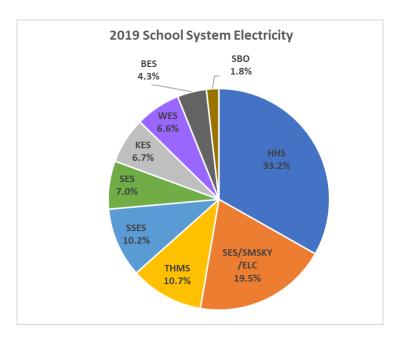

Table 2 – Harrisonburg Municipal Electricity Usage by Department/Function

Figure 1 - Harrisonburg 2019 Municipal Electricity Pie Chart by Department/Function

As the largest electricity user, the Schools category for electricity usage was further broken down in Table 3 and Figure 2. Harrisonburg High School used 33% of the school system electricity in 2019. School system electricity increased approximately 10% from 2016 to 2019. Note that Thomas Harrison Middle School also has a relatively small 2.4 kW Skystream wind turbine which generates electricity that offsets this school's electricity usage. Wind speed and energy-generation data for this wind turbine can be found at <a href="https://openei.org/wiki/Thomas Harrison Middle School Wind Project">https://openei.org/wiki/Thomas Harrison Middle School Wind Project</a>.

| School Sur | mmary                                      |                          | 20         | 16         | 20         | 019        |          | Difference       |
|------------|--------------------------------------------|--------------------------|------------|------------|------------|------------|----------|------------------|
| Account    | School                                     | Address                  | kWh        | Total      | kWh        | Total      | 2019 (%) | 2019 vs 2016 (%) |
| 13653-27   | Harrisonburg High School                   | 1001 GARBERS CHURCH RE   | 1,324,800  |            | 1,469,760  |            |          |                  |
| 13653-28   | Harrisonburg High School                   | 1001 GARBERS CHURCH RE   | 1,826,880  |            | 2,322,240  |            |          |                  |
| 13653-29   | Harrisonburg High School Stadium           | 1001 GARBERS CHURCH RE   | 178,944    |            | 188,544    |            |          |                  |
| 13653-35   | Harrisonburg High School                   | 1001 GARBERS CHURCH RE   | 17,161     |            | 35,931     |            |          |                  |
| 13653-36   | Harrisonburg High School                   | 1001 GARBERS CHURCH RE   | 17,920     |            | 54,160     |            |          |                  |
| 13653-38   | Harrisonburg High School                   | 1001 GARBERS CHURCH RE   |            |            | 54,240     |            |          |                  |
| 13653-39   | Harrisonburg High School                   | 1001 GARBERS CHURCH RE   |            |            | 26,960     |            |          |                  |
| 13653-40   | Harrisonburg High School                   | 1001 GARBERS CHURCH RE   |            | 3,365,705  | 24,800     | 4,176,635  | 33.2%    | 24.1%            |
|            | Smithland Elementary School/Skyline Middle |                          |            |            |            |            |          |                  |
| 13653-33   | School/Elon Rhodes Early Learning Center   | 470 LINDA LN             | 2,344,320  | 2,344,320  | 2,453,760  | 2,453,760  | 19.5%    | 4.7%             |
| 13653-19   | Thomas Harrison Middle School              | 1311 W MARKET ST         | 1,819,200  | 1,819,200  | 1,350,720  | 1,350,720  | 10.7%    | -25.8%           |
| 13653-6    | Stone Spring Elementary School             | 1575 PEACH GROVE AVE     | 1,008,960  |            | 1,123,200  |            |          |                  |
| 13653-7    | Stone Spring Elementary School             | 1575 PEACH GROVE AVE     | 16,290     |            | 32,443     |            |          |                  |
| 13653-8    | Stone Spring Elementary School             | 1575 PEACH GROVE AVE     | 66,435     |            | 79,557     |            |          |                  |
| 13653-30   | Stone Spring Elementary School             | 1575 PEACH GROVE AVE     | 34,726     | 1,126,411  | 43,742     | 1,278,942  | 10.2%    | 13.5%            |
| 13653-14   | Spotswood Elementary School                | 375 S CARLTON ST         | 191,760    |            | 193,000    |            |          |                  |
| 13653-15   | Spotswood Elementary School                | 375 S CARLTON ST         | 563,520    |            | 622,560    |            |          |                  |
| 13653-16   | Spotswood Elementary School                | 375 S CARLTON ST         | 46,257     |            | 47,627     |            |          |                  |
| 13653-17   | Spotswood Elementary School                | 400 MOUNTAIN VIEW DR     | 27,297     | 828,834    | 21,047     | 884,234    | 7.0%     | 6.7%             |
| 13653-3    | Keister Elementary School                  | 100 MARYLAND AVE         | 514,560    |            | 516,480    |            |          |                  |
| 13653-4    | Keister Elementary School                  | 100 MARYLAND AVE         | 101,777    |            | 93,023     |            |          |                  |
| 13653-5    | Keister Elementary School                  | 100 MARYLAND AVE         | 222,240    | 838,577    | 237,840    | 847,343    | 6.7%     | 1.0%             |
| 13653-20   | Waterman Elementary School                 | 451 CHICAGO AVE SEC LIGI | 6,300      |            | 6,300      |            |          |                  |
| 13653-21   | Waterman Elementary School                 | 451 CHICAGO AVE          | 714,240    |            | 718,560    |            |          |                  |
| 13653-22   | Waterman Elementary School                 | 451 CHICAGO AVE          | 52,785     |            | 55,653     |            |          |                  |
| 13653-23   | Waterman Elementary School                 | 451 CHICAGO AVE          | 46,943     | 820,268    | 47,726     | 828,239    | 6.6%     | 1.0%             |
| 13653-37   | Bluestone Elementary School                | 750 GARBERS CHURCH RD    |            | =          | 536,100    | 536,100    | 4.3%     |                  |
| 13653-34   | School Board Office                        | 1 COURT SQ               | 220,800    | 220,800    | 228,320    | 228,320    | 1.8%     | 3.4%             |
| Totals     |                                            |                          | 11,364,115 | 11,364,115 | 12,584,293 | 12,584,293 | 100%     |                  |

Table 3 – Harrisonburg School Electricity Usage by School

Figure 2 - Harrisonburg School Electricity Pie Chart

Community-wide electricity for Harrisonburg was provided by Brian O'Dell at HEC and is shown in Table 4 and Figure 3. The Residential sector includes all residential users while the Industrial sector includes all customers with a demand of 1000 kW or greater. JMU includes all accounts in the name of the university including the JMU Foundation, even those not located on the main campus. The Commercial sector consists of all non-Residential accounts that do not fall into any of the aforementioned categories. For future reference and data consistency, the Commercial electricity value is the sum of Rates 206, 314 and 315 and Industrial value is the sum of Rates 525 and 405. The Municipal sector includes all HEC accounts on the Municipal rate except the Water Department electricity and Sewer Flume Station which were included under the Water & Sewer sector along with the Water Treatment, Raw Water Pumping, and Sewer Authority electricity from Dominion accounts.