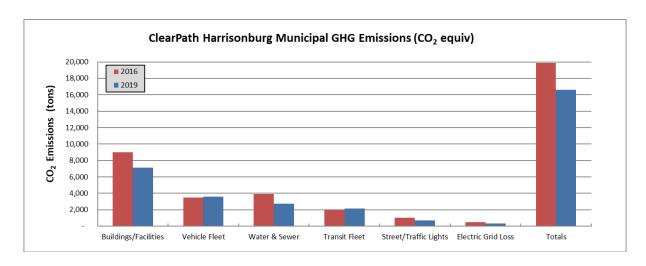

#### 4a. Municipal Greenhouse Gas Emissions

Total Municipal GHGs calculated by ClearPath using the inventory data, assumptions, and factor sets detailed above are shown in Tables 17 and 18 and Figures 8 and 9 at the broad sector and fuel source level. Total emissions were 16.3% less in 2019 than in 2016. The small differences in the Sector and Source table totals are due to rounding of subtotals in the calculations. Municipal emissions are dominated by the Buildings/Facilities sector, which contributes 42.9% of the total. Electricity is the dominant municipal source of GHGs contributing 48.5% of the emissions. The distribution of GHGs by sector and source are similar in both years and therefore only the 2019 pie chart is shown in Figure 9.

| Sector                | ClearPath 2016<br>(mtons) | ClearPath 2019<br>(mtons) | 2019 Sector<br>(%) | 2019 - 2016 Baseline<br>Difference (%) |
|-----------------------|---------------------------|---------------------------|--------------------|----------------------------------------|
| Buildings/Facilities  | 8,973                     | 7,125                     | 42.9%              | -20.6%                                 |
| Vehicle Fleet         | 3,473                     | 3,590                     | 21.6%              | 3.4%                                   |
| Water & Sewer         | 3,896                     | 2,724                     | 16.4%              | -30.1%                                 |
| Transit Fleet         | 2,003                     | 2,143                     | 12.9%              | 7.0%                                   |
| Street/Traffic Lights | 1,022                     | 699                       | 4.2%               | -31.6%                                 |
| Electric Grid Loss    | 476                       | 336                       | 2.0%               | -29.4%                                 |
| Totals                | 19,843                    | 16,617                    | 100.0%             | -16.3%                                 |

Table 17 - Harrisonburg Municipal ClearPath GHG Emissions by Sector for 2016 and 2019

| Emissions Course | ClearPath 2016 | ClearPath 2019 | 2019 Sector | 2019 - 2016 Baseline |
|------------------|----------------|----------------|-------------|----------------------|
| Emissions Source | (mtons)        | (mtons)        | (%)         | Difference (%)       |
| Electricity      | 11,384         | 8,067          | 48.5%       | -29.1%               |
| Diesel           | 3,930          | 4,115          | 24.8%       | 4.7%                 |
| Natural Gas      | 2,226          | 2,008          | 12.1%       | -9.8%                |
| Gasoline         | 1,546          | 1,619          | 9.7%        | 4.7%                 |
| Fuel Oil         | 509            | 557            | 3.4%        | 9.4%                 |
| Biogas           | 252            | 253            | 1.5%        | 0.4%                 |
| Totals           | 19,847         | 16,619         | 100.0%      | -16.3%               |

Table 18 – Harrisonburg Municipal ClearPath GHG Emissions by Source for 2016 and 2019

Figure 8 - Harrisonburg Municipal GHGs by Sector

Figure 9 – Harrisonburg Municipal GHG emissions by Source (2019)

Table 19 provides the GHG emissions results at a more detailed level for the category, sector and fuel source. School electricity is the largest emissions contributor at 17.4%, but emissions in this category decreased from 2016 to 2019 by 25% even though electricity use increased by 10%. This is due to the lower electricity GHG emissions factor in 2019. School electricity emissions are followed by City Transit Bus and Sewer Authority emissions.