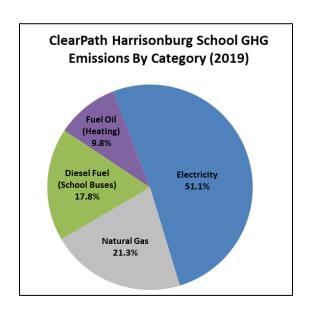

School operations (buildings and buses) have emissions from multiple fuel sources and are also 4 of the top 11 categories as seen in Table 19. The four school energy sources of electricity, natural gas, fuel oil, and diesel fuel (school buses) contribute 34% of all Municipal emissions in 2019. Therefore, to provide more insight and detail, the School sector emissions are broken down further in Table 20. In the school category, electricity accounts for the largest contribution to GHG emissions at 51% as seen in the pie chart of Figure 10. Overall, School GHG Emissions have decreased in 2019 by almost 14%.

Table 19 – Harrisonburg Municipal ClearPath Detailed GHG Emissions by Source and Fuel for 2016 and 2019

|                                               |                      |             | CC    | O2e (mton) | 2019         | Difference       |
|-----------------------------------------------|----------------------|-------------|-------|------------|--------------|------------------|
| School Category/Detail                        | Sector               | Fuel Source | 2016  | 2019       | Category (%) | 2019 vs 2016 (%) |
| Harrisonburg High School                      |                      |             | 1,137 | 961        | 17.0%        | -15.5%           |
| Smithland Elementary & Skyline Middle Schools |                      |             | 792   | 564        | 10.0%        | -28.8%           |
| Thomas Harrison Middle School                 |                      |             | 615   | 311        | 5.5%         | -49.5%           |
| Stone Spring Elementary School                |                      |             | 381   | 294        | 5.2%         | -22.7%           |
| Spotswood Elementary School                   | Buildings/Facilities | Electricity | 280   | 203        | 3.6%         | -27.4%           |
| Keister Elementary School                     |                      |             | 283   | 195        | 3.4%         | -31.2%           |
| Waterman Elementary School                    |                      |             | 277   | 190        | 3.4%         | -31.3%           |
| Bluestone Elementary School                   |                      |             | 0     | 123        | 2.2%         |                  |
| School Board Office                           |                      |             | 75    | 53         | 0.9%         | -29.6%           |
| School Electricity Totals                     |                      |             | 3,840 | 2,894      | 51.1%        | -24.6%           |
| Harrisonburg High School                      |                      |             | 0     | 0          | 0%           |                  |
| Smithland Elementary & Skyline Middle Schools |                      |             | 249.4 | 312.2      | 5.5%         | 25.2%            |
| Thomas Harrison Middle School                 |                      |             | 426.1 | 183.8      | 3.2%         | -56.9%           |
| Stone Spring Elementary School                |                      |             | 204.5 | 224.2      | 4.0%         | 9.6%             |
| Spotswood Elementary School                   | Buildings/Facilities | Natural Gas | 147.3 | 170.9      | 3.0%         | 16.1%            |
| Keister Elementary School                     | buildings/raciiities | Natural Gas | 128.2 | 158.7      | 2.8%         | 23.7%            |
| Waterman Elementary School                    |                      |             | 111.9 | 115.6      | 2.0%         | 3.3%             |
| Bluestone Elementary School                   |                      |             | 0     | 0          | 0%           |                  |
| Maintenance Building                          |                      |             | 25.8  | 29.6       | 0.5%         | 14.5%            |
| School Board Office                           |                      |             | 9.0   | 7.9        | 0.1%         | -12.0%           |
| School Natural Gas Totals                     |                      |             | 1,302 | 1,203      | 21.3%        | -7.6%            |
| School Bus Diesel Fuel Totals                 | Vehicle Fleet        | Diesel      | 914   | 1,006      | 17.8%        | 10.0%            |
| Harrisonburg High School                      |                      |             | 508   | 557        | 9.8%         | 9.6%             |
| Smithland Elementary & Skyline Middle Schools | Buildings/Facilities | Fuel Oil    | 1     | 0          | 0%           |                  |
| School Fuel Oil (Heating)Totals               |                      |             | 509   | 557        | 9.8%         | 9.4%             |
| TOTALS                                        |                      |             | 6,566 | 5,660      | 100.0%       | -13.8%           |

Table 20 - Harrisonburg School Detailed GHG Emissions by Source and Fuel for 2016 and 2019

Figure 10 – Harrisonburg School-Related GHG emissions by Category (2019)