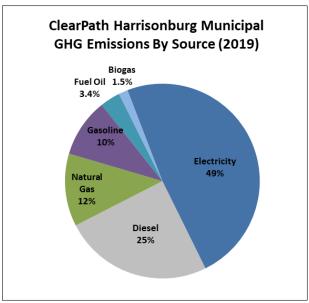

#### 4a. Municipal Greenhouse Gas Emissions

Total Municipal GHGs calculated by ClearPath using the inventory data, assumptions, and factor sets detailed above are shown in Tables 17 and 18 and Figures 8 and 9 at the broad sector and fuel source level. Total emissions were 16.3% less in 2019 than in 2016. The small differences in the Sector and Source table totals are due to rounding of subtotals in the calculations. Municipal emissions are dominated by the Buildings/Facilities sector, which contributes 42.9% of the total. Electricity is the dominant municipal source of GHGs contributing 48.5% of the emissions. The distribution of GHGs by sector and source are similar in both years and therefore only the 2019 pie chart is shown in Figure 9.

Table 17 - Harrisonburg Municipal ClearPath GHG Emissions by Sector for 2016 and 2019

| Emissions Course | ClearPath 2016 | ClearPath 2019 | 2019 Sector | 2019 - 2016 Baseline |
|------------------|----------------|----------------|-------------|----------------------|
| Emissions Source | (mtons)        | (mtons)        | (%)         | Difference (%)       |
| Electricity      | 11,384         | 8,067          | 48.5%       | -29.1%               |
| Diesel           | 3,930          | 4,115          | 24.8%       | 4.7%                 |
| Natural Gas      | 2,226          | 2,008          | 12.1%       | -9.8%                |
| Gasoline         | 1,546          | 1,619          | 9.7%        | 4.7%                 |
| Fuel Oil         | 509            | 557            | 3.4%        | 9.4%                 |
| Biogas           | 252            | 253            | 1.5%        | 0.4%                 |
| Totals           | 19,847         | 16,619         | 100.0%      | -16.3%               |

Table 18 – Harrisonburg Municipal ClearPath GHG Emissions by Source for 2016 and 2019

Figure 8 - Harrisonburg Municipal GHGs by Sector

Figure 9 – Harrisonburg Municipal GHG emissions by Source (2019)

Table 19 provides the GHG emissions results at a more detailed level for the category, sector and fuel source. School electricity is the largest emissions contributor at 17.4%, but emissions in this category decreased from 2016 to 2019 by 25% even though electricity use increased by 10%. This is due to the lower electricity GHG emissions factor in 2019. School electricity emissions are followed by City Transit Bus and Sewer Authority emissions.