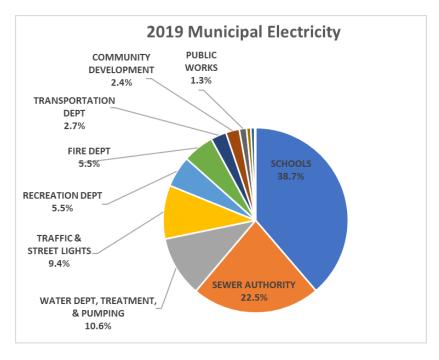

added to the HEC data from Dominion Power accounts since these facilities are located outside of the City limits. Because these facilities serve more than just the City, their electricity totals were apportioned based on the fraction of City customers in 2016 and 2019. These values were 85% and 83%, respectively, for water pumping and treatment and 73% and 57%, respectively, for the Sewer Authority. A summary of all of the electricity data is provided in Table 2 and in the pie chart in Figure 1. Note that the pie chart does not include categories less than 1%. Electricity is dominated by *Schools* with 38.7% of the total usage in 2019 followed by Sewer and Water with a combined contribution of 33.1%. Overall, electricity usage increased 3.7% in 2019 compared to 2016. The difference calculated in the final column of Table 2, and throughout the report, is the 2019 value minus the 2016 value divided by the 2016 value, which gives a percent increase or decrease from the baseline year.

|                                                     | 201           | 2016 2019  |            | Difference |                  |
|-----------------------------------------------------|---------------|------------|------------|------------|------------------|
| DEPARTMENT/FUNCTION                                 | kWh           | % of Total | kWh        | % of Total | 2019 vs 2016 (%) |
| SCHOOLS                                             | 11,364,115    | 36.3%      | 12,584,293 | 38.7%      | 10.7%            |
| SEWER AUTHORITY                                     | 7,260,657     | 23.2%      | 7,304,352  | 22.5%      | 0.6%             |
| WATER DEPT, TREATMENT, & PUMPING                    | 3,524,084     | 11.2%      | 3,442,868  | 10.6%      | -2.3%            |
| TRAFFIC & STREET LIGHTS                             | 3,026,731     | 9.7%       | 3,041,823  | 9.4%       | 0.5%             |
| RECREATION DEPT                                     | 1,770,972     | 5.6%       | 1,771,940  | 5.5%       | 0.1%             |
| FIRE DEPT                                           | 1,621,085     | 5.2%       | 1,777,509  | 5.5%       | 9.6%             |
| TRANSPORTATION DEPT                                 | 1,088,028     | 3.5%       | 891,593    | 2.7%       | -18.1%           |
| COMMUNITY DEVELOPMENT*                              | 790,385       | 2.5%       | 771,089    | 2.4%       | -2.4%            |
| PUBLIC WORKS                                        | 375,779       | 1.2%       | 410,153    | 1.3%       | 9.1%             |
| PARKING SERVICES                                    | 264,139       | 0.8%       | 238,848    | 0.7%       | -9.6%            |
| EMERGENCY COMMUNICATIONS CENTER (HRECC)             | 189,058       | 0.6%       | 217,225    | 0.7%       | 14.9%            |
| CENTRAL STORES                                      | 65,086        | 0.2%       | 46,264     | 0.1%       | -28.9%           |
| POLICE DEPT                                         | 6,819         | 0.02%      | 10,014     | 0.03%      | 46.9%            |
| TOTALS                                              | 31,346,938    | 100%       | 32,507,971 | 100%       | 3.7%             |
| ELECTRICITY GRID LOSS (4.5%)                        | 1,410,612     |            | 1,462,859  |            |                  |
| *City Hall Complex                                  |               |            |            |            |                  |
| Eastum House omitted from totals - it was sold in C | October 2016. |            |            |            |                  |

Table 2 – Harrisonburg Municipal Electricity Usage by Department/Function

Figure 1 - Harrisonburg 2019 Municipal Electricity Pie Chart by Department/Function

As the largest electricity user, the Schools category for electricity usage was further broken down in Table 3 and Figure 2. Harrisonburg High School used 33% of the school system electricity in 2019. School system electricity increased approximately 10% from 2016 to 2019. Note that Thomas Harrison Middle School also has a relatively small 2.4 kW Skystream wind turbine which generates electricity that offsets this school's electricity usage. Wind speed and energy-generation data for this wind turbine can be found at <a href="https://openei.org/wiki/Thomas Harrison Middle School Wind Project">https://openei.org/wiki/Thomas Harrison Middle School Wind Project</a>.