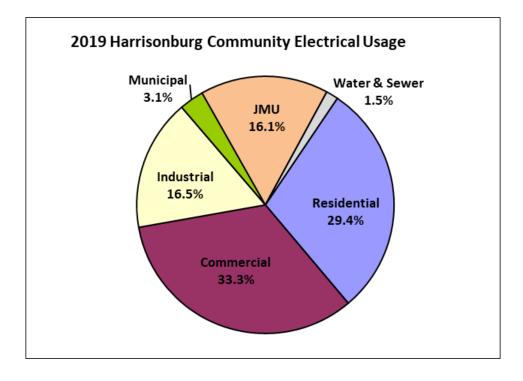

Table 3 – Harrisonburg School Electricity Usage by School

Figure 2 - Harrisonburg School Electricity Pie Chart

Community-wide electricity for Harrisonburg was provided by Brian O'Dell at HEC and is shown in Table 4 and Figure 3. The Residential sector includes all residential users while the Industrial sector includes all customers with a demand of 1000 kW or greater. JMU includes all accounts in the name of the university including the JMU Foundation, even those not located on the main campus. The Commercial sector consists of all non-Residential accounts that do not fall into any of the aforementioned categories. For future reference and data consistency, the Commercial electricity value is the sum of Rates 206, 314 and 315 and Industrial value is the sum of Rates 525 and 405. The Municipal sector includes all HEC accounts on the Municipal rate except the Water Department electricity and Sewer Flume Station which were included under the Water & Sewer sector along with the Water Treatment, Raw Water Pumping, and Sewer Authority electricity from Dominion accounts.

The electricity data shows an overall small increase in electricity use of 1.6% for 2019 compared to 2016. In 2019, the Commercial sector had the highest usage at 33%, the Residential sector used 29%, Industrial and JMU were each approximately 16%. Note that while Municipal electricity is the sector that the City has the most control over, it contributed only 3.1% of the total Community usage.

|                 |             | Electricity Sector |             |            |             |            |              |            |
|-----------------|-------------|--------------------|-------------|------------|-------------|------------|--------------|------------|
|                 | Residential | Commercial         | Industrial  | Municipal  | JMU         | Water &    |              | Grid Loss  |
| Year            | (kWh)       | (kWh)              | (kWh)       | (kWh)      | (kWh)       | Sewer      | Totals (kWh) | (4.5%)     |
| 2016            | 197,228,099 | 232,571,151        | 117,197,400 | 20,562,197 | 115,370,687 | 10,784,741 | 693,714,275  | 31,217,142 |
| 2019            | 207,255,483 | 234,960,057        | 116,416,689 | 21,760,751 | 113,493,551 | 10,747,220 | 704,633,751  | 31,708,519 |
| % Difference    | 5.1%        | 1.0%               | -0.7%       | 5.8%       | -1.6%       | -0.3%      | 1.6%         |            |
| Sector (%) 2019 | 29.4%       | 33.3%              | 16.5%       | 3.1%       | 16.1%       | 1.5%       | 100%         |            |

Table 4 – Harrisonburg Community Electricity Usage by Sector

Figure 3 – Harrisonburg 2019 Community Electricity Pie Chart by Sector

Harrisonburg electricity is provided through the HEC by Dominion Energy from the generation mix they have across the regional grid. Carbon dioxide emissions factors were obtained from the Dominion Energy Virginia data in the Dominion Environmental Metrics 2019 report.<sup>4</sup> This report did not include the methane and nitrous oxide emissions factors or grid losses for the ClearPath analysis so the EPA eGrid<sup>3</sup> values for the Southeast Region Virginia Carolina (SRVC) regional electricity grid were used. These parameters are summarized in Table 5 and are the inputs for the ClearPath *Electricity Factor Sets*. More details from the regional grid emissions are provided in Appendix 2 noting that the carbon dioxide factors are somewhat different for Dominion Energy of Virginia compared to the entire SRVC region. The grid loss, electricity lost due to resistance and inefficiency between the power plant and the final electrical connections, was included in both the Municipal and Community-level assessments based on the total electricity usage for each case.