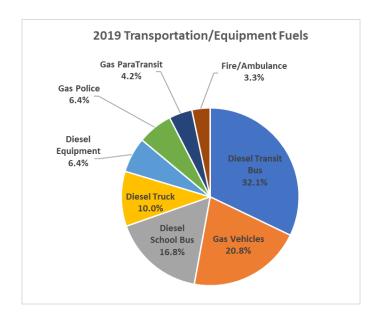

#### 3d. Vehicle Transportation and Equipment Fuels

Municipal fuel use (diesel and gasoline) was compiled from the Harrisonburg *Equipment Gallon, Equipment Class* report (EGEC) and a Fuel Summary report for 2016 and 2019. A summary and graph of this data is shown in Table 11 and Figure 6. The detailed analysis tables are provided in a supplemental appendix rather than this report given the large amount of data. The EGEC report details the Equipment number by class with the total amount of fuel gallons used for each vehicle. The fuel type column list the primary type of fuel assigned, but could have other types assigned to the vehicle.

|                         | 2016    |       | 20      | 19    | Difference      |
|-------------------------|---------|-------|---------|-------|-----------------|
| Vehicle/Equipment Fuels | Gallons | %     | Gallons | %     | 2019 - 2016 (%) |
| Diesel Transit Bus      | 177,985 | 31.7% | 188,625 | 32.1% | 6.0%            |
| Gas Vehicles            | 125,990 | 22.4% | 122,007 | 20.8% | -3.2%           |
| Diesel School Bus       | 89,569  | 15.9% | 98,518  | 16.8% | 10.0%           |
| Diesel Truck            | 60,231  | 10.7% | 58,749  | 10.0% | -2.5%           |
| Diesel Equipment        | 34,439  | 6.1%  | 37,658  | 6.4%  | 9.3%            |
| Gas Police              | 28,939  | 5.1%  | 37,597  | 6.4%  | 29.9%           |
| Gas ParaTransit         | 21,208  | 3.8%  | 24,833  | 4.2%  | 17.1%           |
| Fire/Ambulance          | 23,728  | 4.2%  | 19,490  | 3.3%  | -17.9%          |
| TOTALS                  | 562,089 | 100%  | 587,477 | 100%  | 4.5%            |

Table 11 – Harrisonburg Municipal Vehicle/Equipment Fuel Usage (2016 and 2019)

Figure 6 - Harrisonburg Vehicle/Equipment Fuel Usage

For Community-wide fuel use, the transportation sector was analyzed using Vehicle Miles Travelled (VMT) data from the 2016 and 2019 Virginia Department of Transportation (VDOT) report 1220.8 Daily VMT was measured through VDOT traffic counts and were multiplied by 365 days to determine the Annual VMT. Table 12 provides a summary of the VMT by Road Type. 2019 VMT was 3.5% higher than the 2016 baseline. Miles driven on the I-81 through Harrisonburg are the largest category at 40% as shown in Figure 7, with Primary roads at 32%, and Secondary Roads at 28%. VMT values were converted to emissions using the default US National Vehicle Fuel economy and emissions factor sets provided in ClearPath. VDOT federal vehicle class info was used for the percentage of the vehicle types shows in Table 13; more vehicle categories were available as seen in Appendix 3, but the additional detail was not considered to make enough differences for the additional analysis. Fuel economies (gallons/mile) and GHG emissions (grams CH<sub>4</sub>/mile and grams N<sub>2</sub>0/mile) by vehicle types provided the conversion from VMT to gallons of fuel and GHG emissions.