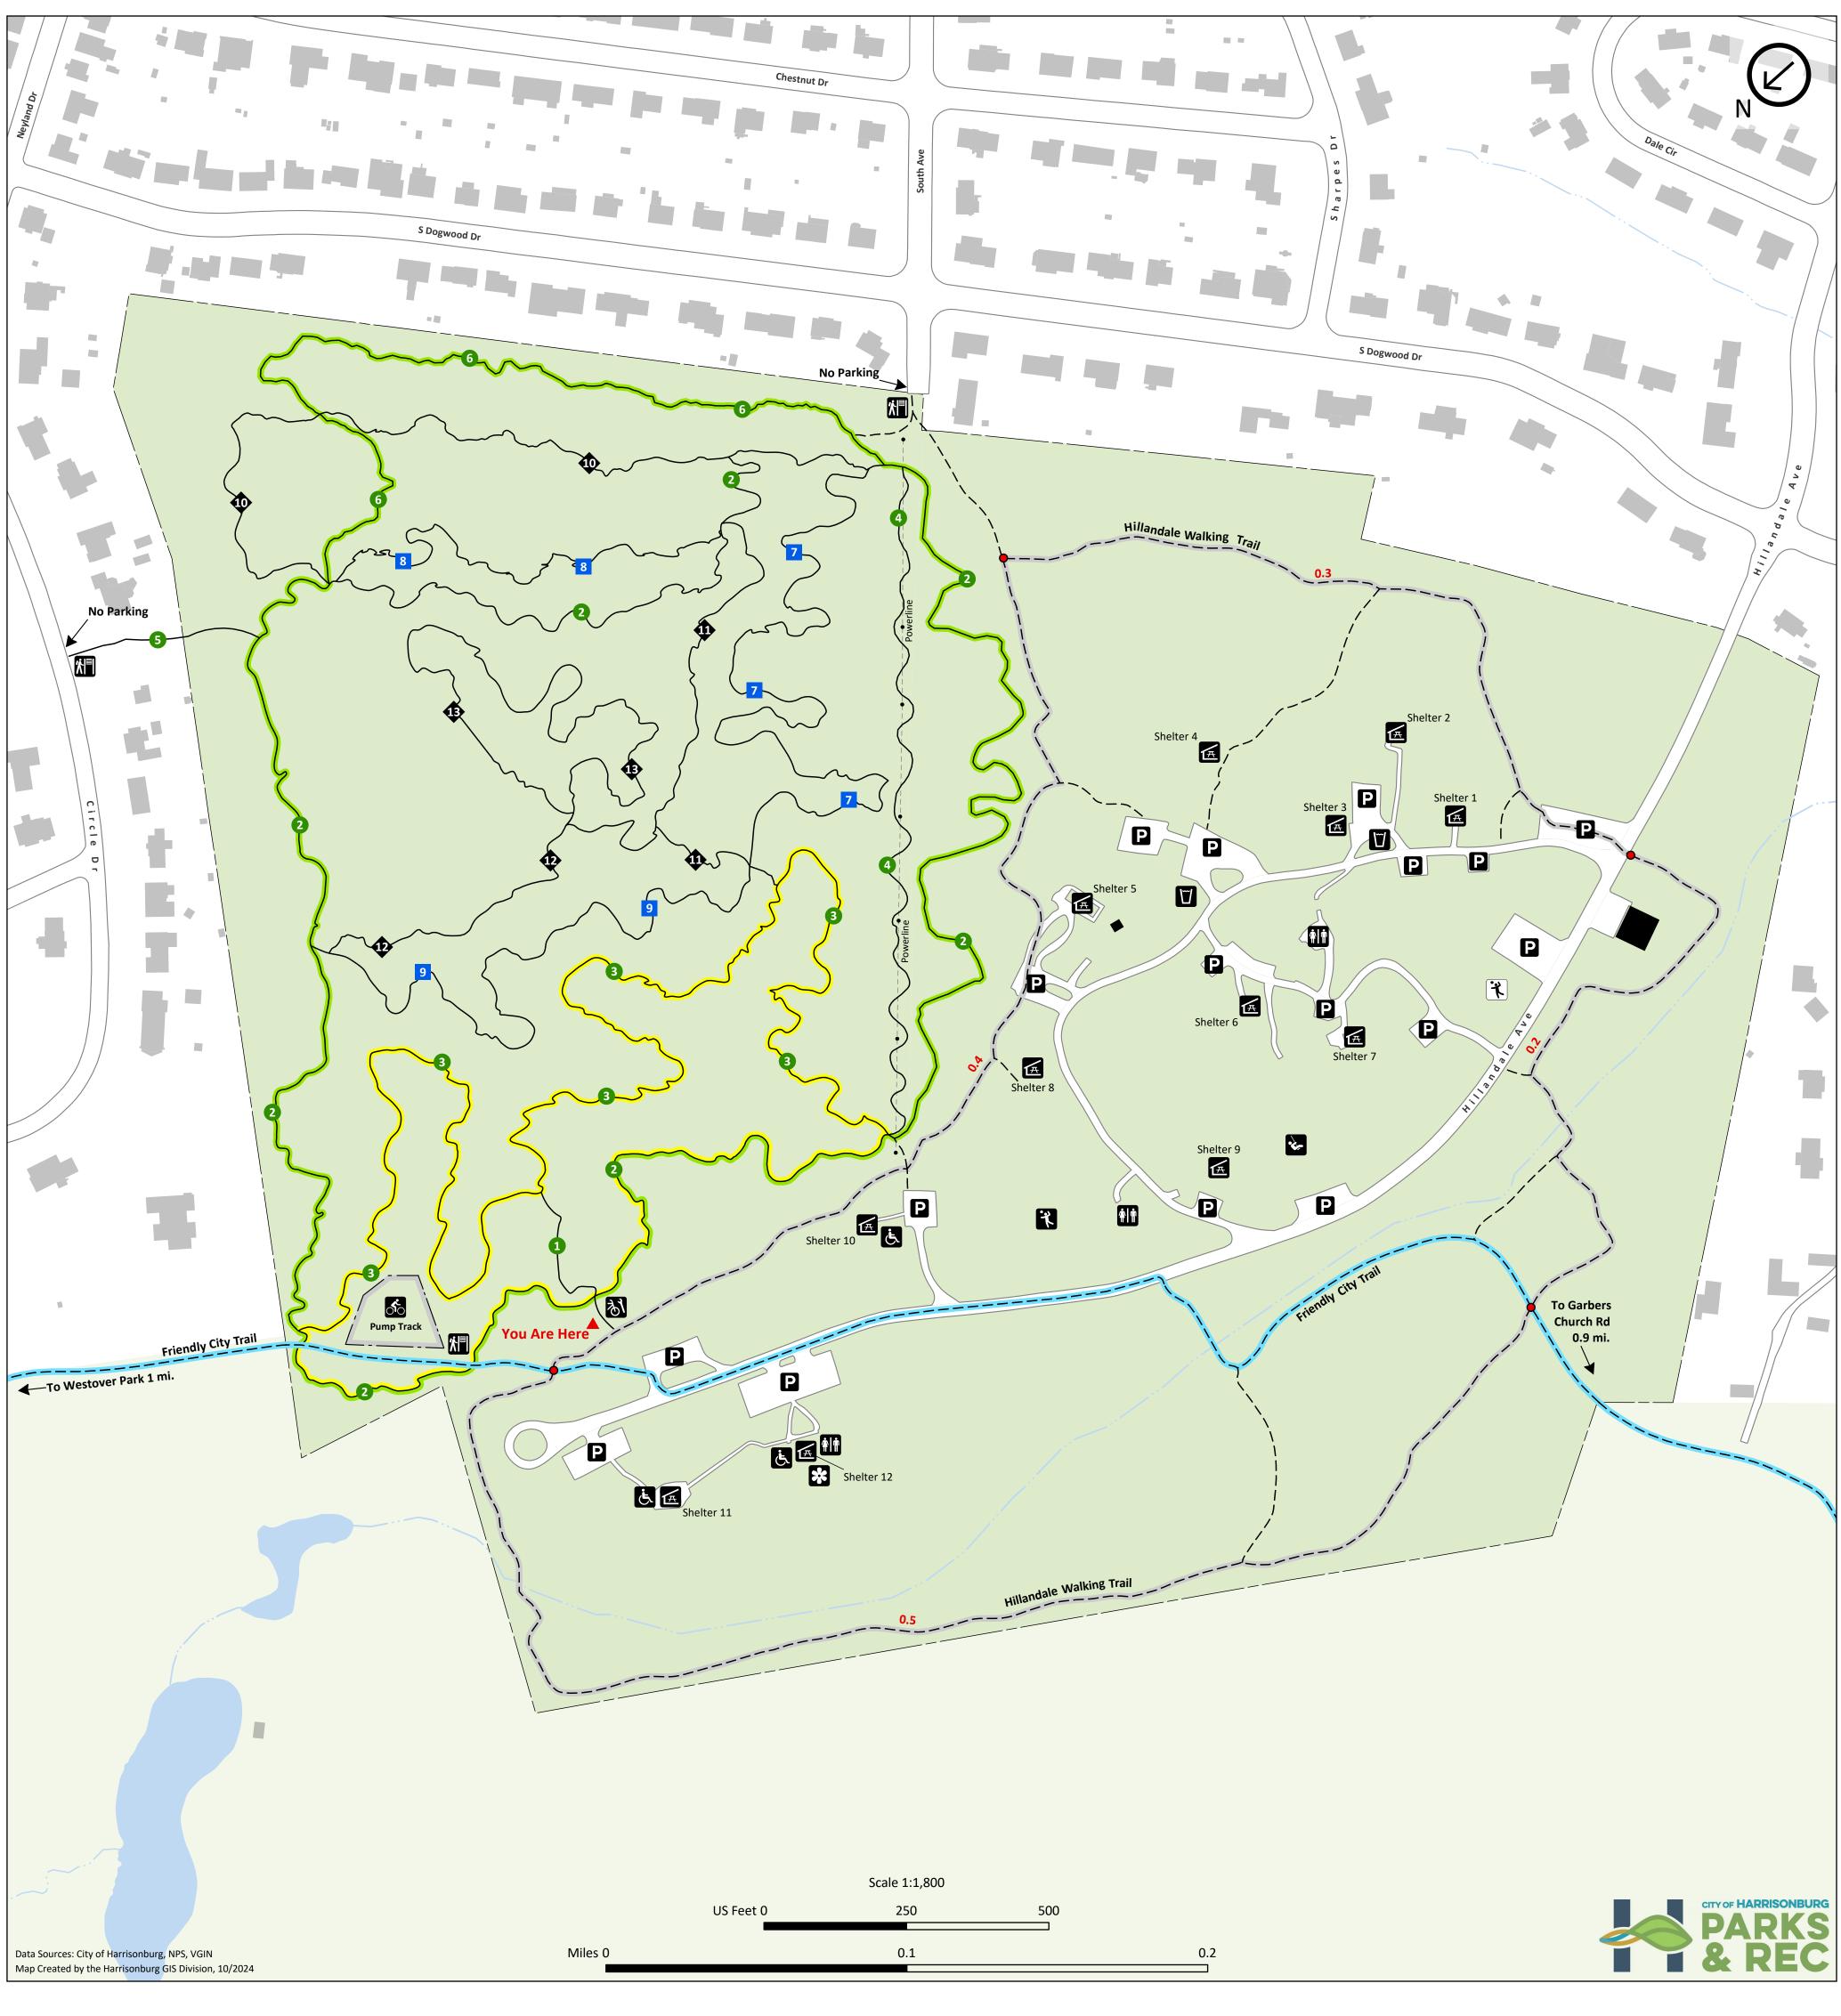

## HILLANDALE PARK

HARRISONBURG, VA

| TrailsAmenities••••••Hillandale Walking Trail<br>(Entire loop: 1.4 miles)Image: ADA Accessible•••••Friendly City TrailImage: Restroom•••••Connector TrailImage: Restroom•••••Connector TrailImage: Restroom•••••Rocktown TrailImage: Shelter•••••Rocktown TrailImage: Shelter•••••Park PropertyImage: Shelter••••Park PropertyImage: Shelter••••Park PropertyImage: Shelter••••Pump Track AreaImage: Playground••••Pump Track AreaImage: Playground••••StructureImage: Playground••••PowerlineImage: Playground••••PowerlineImage: Playground••••PowerlineImage: Playground••••PowerlineImage: Playground••••PlaygroundImage: Playground••••PlaygroundImage: Playground••••PlaygroundImage: Playground••••Image: PlaygroundImage: Pl                                                                                                                                                                                                                                                                                                                                                                                                                                                                                                                                                                                                           | Legend         |                           |             |                     |  |  |  |
|----------------------------------------------------------------------------------------------------------------------------------------------------------------------------------------------------------------------------------------------------------------------------------------------------------------------------------------------------------------------------------------------------------------------------------------------------------------------------------------------------------------------------------------------------------------------------------------------------------------------------------------------------------------------------------------------------------------------------------------------------------------------------------------------------------------------------------------------------------------------------------------------------------------------------------------------------------------------------------------------------------------------------------------------------------------------------------------------------------------------------------------------------------------------------------------------------------------------------------------------------------------------------------------------------------------------------------------------------------------------------------------------------------------------------------------------------------------------------------------------------------------------------------------------------------------------------------------------------------------------------------------------------------------|----------------|---------------------------|-------------|---------------------|--|--|--|
| Image: Construction of the loop: 1.4 milles)Image: Construction of the loop: 1.4 millesImage: Construction of the loop: 1.4 milles)Image: Construction of the loop: 1.4 milles)Image: Construction of the loop: 1.4 millesImage: Construction of the loop: 1.4 milles)Image: Construction of the loop: 1.4 milles)Image: Construction of the loop: 1.4 millesImage: Construction of the loop: 1.4 milles)Image: Construction of the loop: 1.4 milles)Image: Construction of the loop: 1.4 millesImage: Construction of the loop: 1.4 milles)Image: Construction of the loop: 1.4 milles)Image: Construction of the loop: 1.4 millesImage: Construction of the loop: 1.4 milles)Image: Construction of the loop: 1.4 milles)Image: Construction | Trails         |                           | Am          | nenities            |  |  |  |
| <ul> <li>Connector Trail</li> <li>Rocktown Trail</li> <li>Shelter</li> <li>Trailhead</li> <li>Shelter</li> <li>Trailhead</li> <li>Park Property</li> <li>Parking</li> <li>Park Property</li> <li>Bike Repair Station</li> <li>Heritage Oaks Golf Course</li> <li>Pump Track Area</li> <li>Playground</li> <li>Other Features</li> <li>Structure</li> <li>Structure</li> <li>Powerline</li> <li>Nature Center</li> </ul>                                                                                                                                                                                                                                                                                                                                                                                                                                                                                                                                                                                                                                                                                                                                                                                                                                                                                                                                                                                                                                                                                                                                                                                                                                        | • <u> </u>     |                           | <u>ل</u> ج  | ADA Accessible      |  |  |  |
| Rocktown Trail Shelter   Rocktown Trail Trailhead   Boundaries Park Property   Park Property Bike Repair Station   Heritage Oaks Golf Course Pump Track   Pump Track Area Playground   Other Features Volleyball   Structure Basketball   Powerline Nature Center                                                                                                                                                                                                                                                                                                                                                                                                                                                                                                                                                                                                                                                                                                                                                                                                                                                                                                                                                                                                                                                                                                                                                                                                                                                                                                                                                                                              |                | Friendly City Trail       | <b>†</b>  † | Restroom            |  |  |  |
| Notektown Hain Image: Constraint   Boundaries Image: Constraint   Park Property Image: Constraint   Heritage Oaks Golf Course Image: Constraint   Heritage Oaks Golf Course Image: Constraint   Pump Track Area Image: Constraint   Pump Track Area Image: Constraint   Other Features Image: Constraint   Structure Image: Constraint   Powerline Image: Constraint   Nature Center                                                                                                                                                                                                                                                                                                                                                                                                                                                                                                                                                                                                                                                                                                                                                                                                                                                                                                                                                                                                                                                                                                                                                                                                                                                                           |                | Connector Trail           | Ū           | Drinking Fountain   |  |  |  |
| Boundaries       Park Property       Parking         Park Property       Parking         Heritage Oaks Golf Course       Sike Repair Station         Pump Track Area       Pump Track         Other Features       Playground         Structure       Structure         Powerline       Nature Center                                                                                                                                                                                                                                                                                                                                                                                                                                                                                                                                                                                                                                                                                                                                                                                                                                                                                                                                                                                                                                                                                                                                                                                                                                                                                                                                                          |                | Rocktown Trail            | Æ           | Shelter             |  |  |  |
| <ul> <li>Park Property</li> <li>Park Property</li> <li>Heritage Oaks Golf Course</li> <li>Pump Track Area</li> <li>Playground</li> <li>Other Features</li> <li>Structure</li> <li>Structure</li> <li>Powerline</li> <li>Nature Center</li> </ul>                                                                                                                                                                                                                                                                                                                                                                                                                                                                                                                                                                                                                                                                                                                                                                                                                                                                                                                                                                                                                                                                                                                                                                                                                                                                                                                                                                                                               |                |                           | Ҟ҅҇         | Trailhead           |  |  |  |
| Heritage Oaks Golf CourseImage StationHeritage Oaks Golf CourseImage StationPump Track AreaImage StructureOther FeaturesImage StructureImage StructureImage StructurePowerlineImage StructureNature Center                                                                                                                                                                                                                                                                                                                                                                                                                                                                                                                                                                                                                                                                                                                                                                                                                                                                                                                                                                                                                                                                                                                                                                                                                                                                                                                                                                                                                                                     | Boundaries     |                           | Р           | Parking             |  |  |  |
| Pump Track Area   Playground   Other Features   Structure   Structure   Powerline   Nature Center                                                                                                                                                                                                                                                                                                                                                                                                                                                                                                                                                                                                                                                                                                                                                                                                                                                                                                                                                                                                                                                                                                                                                                                                                                                                                                                                                                                                                                                                                                                                                              |                | Park Property             | 澎           | Bike Repair Station |  |  |  |
| Pump Track Area   Playground   Other Features   Structure   Structure   Powerline   Nature Center                                                                                                                                                                                                                                                                                                                                                                                                                                                                                                                                                                                                                                                                                                                                                                                                                                                                                                                                                                                                                                                                                                                                                                                                                                                                                                                                                                                                                                                                                                                                                              |                | Heritage Oaks Golf Course | ্র          | Pump Track          |  |  |  |
| Structure     Image: Structure       ••     Powerline       Image: Structure     Image: Structure       ••     Powerline       Image: Structure     Image: Structure       ••     Powerline                                                                                                                                                                                                                                                                                                                                                                                                                                                                                                                                                                                                                                                                                                                                                                                                                                                                                                                                                                                                                                                                                                                                                                                                                                                                                                                                                                                                                                                                    |                | Pump Track Area           |             |                     |  |  |  |
| •     Powerline     Nature Center                                                                                                                                                                                                                                                                                                                                                                                                                                                                                                                                                                                                                                                                                                                                                                                                                                                                                                                                                                                                                                                                                                                                                                                                                                                                                                                                                                                                                                                                                                                                                                                                                              | Other Features |                           | ド           | Volleyball          |  |  |  |
|                                                                                                                                                                                                                                                                                                                                                                                                                                                                                                                                                                                                                                                                                                                                                                                                                                                                                                                                                                                                                                                                                                                                                                                                                                                                                                                                                                                                                                                                                                                                                                                                                                                                |                | Structure                 | ٦           | Basketball          |  |  |  |
|                                                                                                                                                                                                                                                                                                                                                                                                                                                                                                                                                                                                                                                                                                                                                                                                                                                                                                                                                                                                                                                                                                                                                                                                                                                                                                                                                                                                                                                                                                                                                                                                                                                                | ••             | Powerline                 | *           |                     |  |  |  |

PARK ADDRESS: 801 HILLANDALE AVENUE HOURS: 8:00 AM UNTIL SUNSET

## **ROCKTOWN BICYCLE TERRAIN PARK**

| Trail Number | Trail Name          | Difficulty Rating | Length (miles) |
|--------------|---------------------|-------------------|----------------|
| 1            | Go                  |                   | 0.1            |
| 2            | Let It Flow         |                   | 1.3            |
| 3            | Take It Easy        |                   | 0.8            |
| 4            | South Ave Powerline |                   | 0.3            |
| 5            | Geronimo            |                   | 0.1            |
| 6            | Smooth Sailing      |                   | 0.4            |
| 7            | Step It Up          |                   | 0.4            |
| 8            | Old School          |                   | 0.2            |
| 9            | Oak                 |                   | 0.3            |
| 10           | Seeing Red          | •                 | 0.3            |
| 11           | New Era             | •                 | 0.2            |
| 12           | Turkey Roost        | $\bullet$         | 0.2            |
| 13           | Buck Jam            | $\bullet$         | 0.3            |

## Map Notes

- Restrooms are open seasonally from mid April to late October.
   For shelter reservations: www.harrisonburgva.gov/shelters
- Hiking is permitted on all trails.
- Trail mileage is approximate.

More Difficult

Most Difficult

Rocktown Trails are built and maintained by the Shenandoah Valley Bicycle Coalition with lots of volunteer love.

> For more information visit: https://svbcoalition.org/rocktowntrails